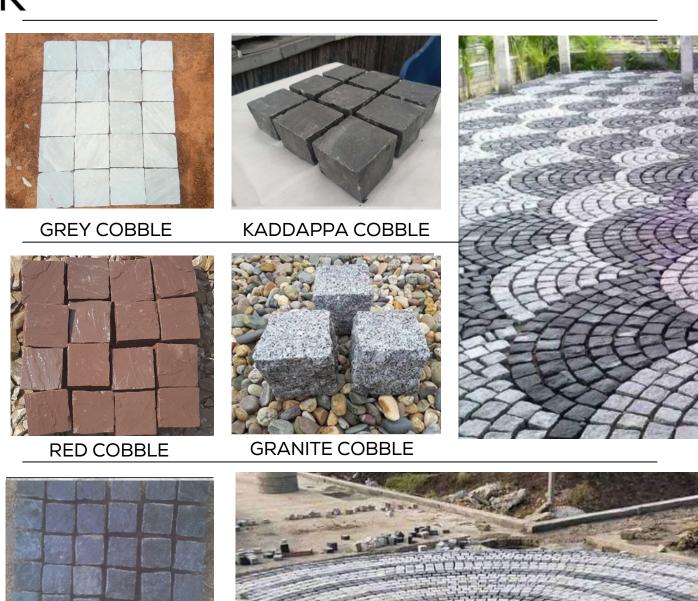

#### Cobble

Cobblestones – Timeless Durability and Charm

Cobblestones are a perfect blend of durability and rustic charm, making them an ideal choice for outdoor applications. Their strength and weather resistance ensure longevity, even under heavy traffic and harsh conditions. Available in a variety of natural stones like granite, sandstone, limestone, and basalt, cobblestones come in diverse colors, textures, and finishes to suit both traditional and modern design styles. They are widely used for driveways, pathways, patios, public squares, and landscaping, adding a timeless aesthetic to any space.

At Hari Krupa Granite, we bring our expertise in natural stone craftsmanship to provide high-quality cobblestones that meet your specific needs. Each piece is precision-crafted and rigorously tested for durability, ensuring reliable performance and enduring beauty. Whether you're designing a driveway or a decorative garden path, our premium cobblestones promise to enhance your outdoor spaces with elegance and functionality.

**BLACK COBBLE** 

**MULTI COLOR** 