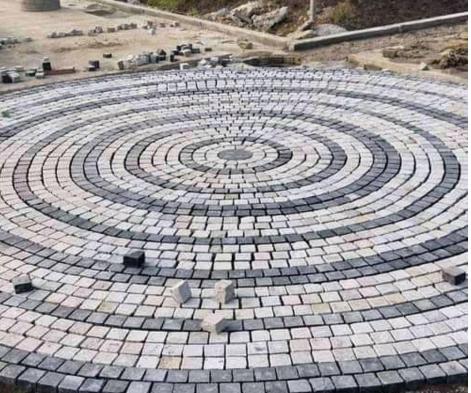

#### Cobble

Cobblestones – Timeless Durability and Charm

Cobblestones are a perfect blend of durability and rustic charm, making them an ideal choice for outdoor applications. Their strength and weather resistance ensure longevity, even under heavy traffic and harsh conditions. Available in a variety of natural stones like granite, sandstone, limestone, and basalt, cobblestones come in diverse colors, textures, and finishes to suit both traditional and modern design styles. They are widely used for driveways, pathways, patios, public squares, and landscaping, adding a timeless aesthetic to any space.

At Hari Krupa Granite, we bring our expertise in natural stone craftsmanship to provide high-quality cobblestones that meet your specific needs. Each piece is precision-crafted and rigorously tested for durability, ensuring reliable performance and enduring beauty. Whether you're designing a driveway or a decorative garden path, our premium cobblestones promise to enhance your outdoor spaces with elegance and functionality.