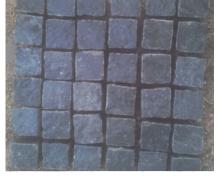

#### Cobble

Cobblestones – Timeless Durability and Charm

Cobblestones are a perfect blend of durability and rustic charm, making them an ideal choice for outdoor applications. Their strength and weather resistance ensure longevity, even under heavy traffic and harsh conditions. Available in a variety of natural stones like granite, sandstone, limestone, and basalt, cobblestones come in diverse colors, textures, and finishes to suit both traditional and modern design styles. They are widely used for driveways, pathways, patios, public squares, and landscaping, adding a timeless aesthetic to any space.

At Hari Krupa Granite, we bring our expertise in natural stone craftsmanship to provide high-quality cobblestones that meet your specific needs. Each piece is precision-crafted and rigorously tested for durability, ensuring reliable performance and enduring beauty. Whether you're designing a driveway or a decorative garden path, our premium cobblestones promise to enhance your outdoor spaces with elegance and functionality.

**BLACK COBBLE** 

**MULTI COLOR** 