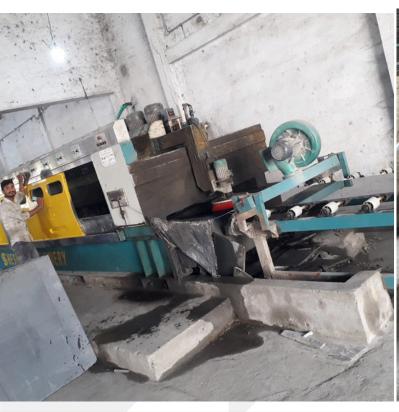

### Manufacturing unit

Our State-of-the-Art Manufacturing Unit

At Hari Krupa Granite, we take immense pride in our advanced manufacturing unit located in Khammam, Telangana, a region renowned for premium-quality black granite. Our facility is equipped with cutting-edge machinery, including 6 multicutters, 6 polishing machines, and 1 liner polishing machine, enabling us to deliver top-notch granite products with precision and efficiency.

With a production capacity exceeding 1 lakh square feet per month, we meet the demands of a diverse clientele, ranging from residential to commercial and large-scale infrastructural projects. Our skilled team ensures that every slab of black granite reflects superior craftsmanship and consistency in quality. Trust Hari Krupa Granite for reliable production, timely delivery, and exceptional products that elevate your projects to new heights.