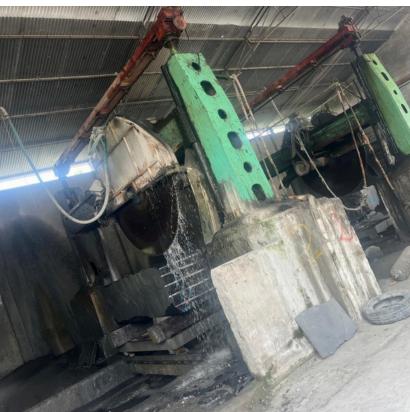

### Manufacturing unit

Our State-of-the-Art Manufacturing Unit

At Hari Krupa Granite, we take immense pride in our advanced manufacturing unit located in Khammam, Telangana, a region renowned for premium-quality black granite. Our facility is equipped with cutting-edge machinery, including 6 multicutters, 6 polishing machines, and 1 liner polishing machine, enabling us to deliver top-notch granite products with precision and efficiency.

With a production capacity exceeding 1 lakh square feet per month, we meet the demands of a diverse clientele, ranging from residential to commercial and large-scale infrastructural projects. Our skilled team ensures that every slab of black granite reflects superior craftsmanship and consistency in quality. Trust Hari Krupa Granite for reliable production, timely delivery, and exceptional products that elevate your projects to new heights.