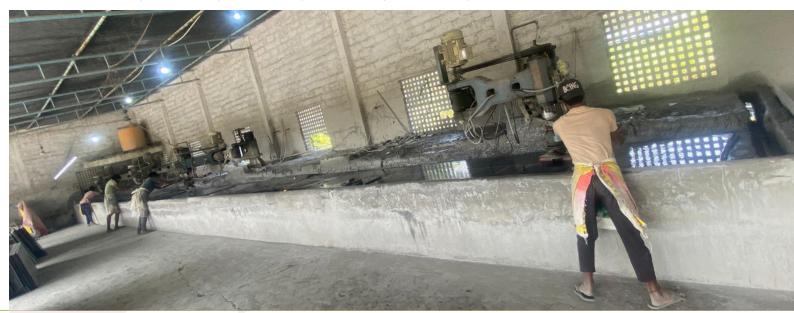

### Manufacturing unit

Our State-of-the-Art Manufacturing Unit

At Hari Krupa Granite, we take immense pride in our advanced manufacturing unit located in Khammam, Telangana, a region renowned for premium-quality black granite. Our facility is equipped with cutting-edge machinery, including 6 multicutters, 6 polishing machines, and 1 liner polishing machine, enabling us to deliver top-notch granite products with precision and efficiency.

With a production capacity exceeding 1 lakh square feet per month, we meet the demands of a diverse clientele, ranging from residential to commercial and large-scale infrastructural projects. Our skilled team ensures that every slab of black granite reflects superior craftsmanship and consistency in quality. Trust Hari Krupa Granite for reliable production, timely delivery, and exceptional products that elevate your projects to new heights.