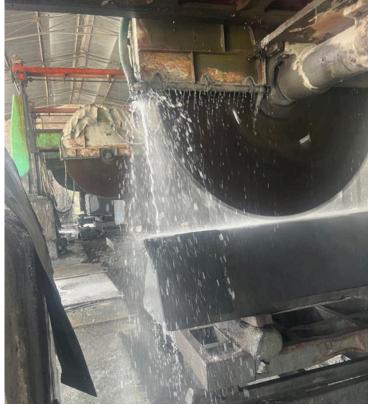

### Manufacturing unit

Our State-of-the-Art Manufacturing Unit

At Hari Krupa Granite, we take immense pride in our advanced manufacturing unit located in Khammam, Telangana, a region renowned for premium-quality black granite. Our facility is equipped with cutting-edge machinery, including 6 multicutters, 6 polishing machines, and 1 liner polishing machine, enabling us to deliver top-notch granite products with precision and efficiency.

With a production capacity exceeding 1 lakh square feet per month, we meet the demands of a diverse clientele, ranging from residential to commercial and large-scale infrastructural projects. Our skilled team ensures that every slab of black granite reflects superior craftsmanship and consistency in quality. Trust Hari Krupa Granite for reliable production, timely delivery, and exceptional products that elevate your projects to new heights.