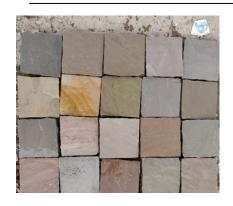

#### Cobble

Cobblestones – Timeless Durability and Charm

Cobblestones are a perfect blend of durability and rustic charm, making them an ideal choice for outdoor applications. Their strength and weather resistance ensure longevity, even under heavy traffic and harsh conditions. Available in a variety of natural stones like granite, sandstone, limestone, and basalt, cobblestones come in diverse colors, textures, and finishes to suit both traditional and modern design styles. They are widely used for driveways, pathways, patios, public squares, and landscaping, adding a timeless aesthetic to any space.

At Hari Krupa Granite, we bring our expertise in natural stone craftsmanship to provide high-quality cobblestones that meet your specific needs. Each piece is precision-crafted and rigorously tested for durability, ensuring reliable performance and enduring beauty. Whether you're designing a driveway or a decorative garden path, our premium cobblestones promise to enhance your outdoor spaces with elegance and functionality.

**BLACK COBBLE** 

**MULTI COLOR** 