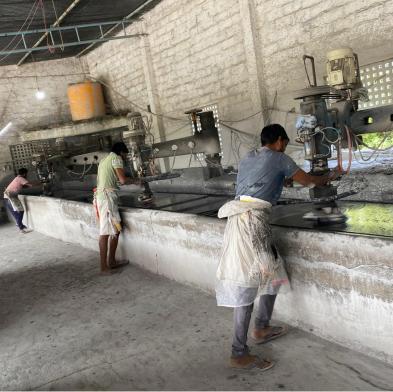

### Manufacturing unit

Our State-of-the-Art Manufacturing Unit

At Hari Krupa Granite, we take immense pride in our advanced manufacturing unit located in Khammam, Telangana, a region renowned for premium-quality black granite. Our facility is equipped with cutting-edge machinery, including 6 multicutters, 6 polishing machines, and 1 liner polishing machine, enabling us to deliver top-notch granite products with precision and efficiency.

With a production capacity exceeding 1 lakh square feet per month, we meet the demands of a diverse clientele, ranging from residential to commercial and large-scale infrastructural projects. Our skilled team ensures that every slab of black granite reflects superior craftsmanship and consistency in quality. Trust Hari Krupa Granite for reliable production, timely delivery, and exceptional products that elevate your projects to new heights.